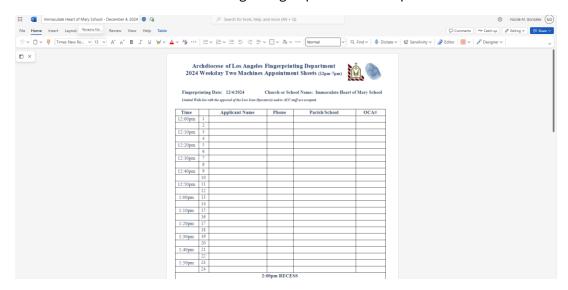

## How to navigate the Word Doc to sign up applicants for fingerprinting appointments:

1- An email will come directly from Nicole Gonzales - Email Example below:

- 2- Click on Open
- 3- You will be directed to the digital sign up sheet Example below:

4- Please use the Word Doc to sign up applicants

| 5- | If you need to give access to multiple liaisons, please send the email addresses to: nmgonzales@la-archdiocese.org |
|----|--------------------------------------------------------------------------------------------------------------------|
|    |                                                                                                                    |
|    |                                                                                                                    |
|    |                                                                                                                    |
|    |                                                                                                                    |
|    |                                                                                                                    |
|    |                                                                                                                    |
|    |                                                                                                                    |
|    |                                                                                                                    |
|    |                                                                                                                    |
|    |                                                                                                                    |
|    |                                                                                                                    |
|    |                                                                                                                    |
|    |                                                                                                                    |
|    |                                                                                                                    |
|    |                                                                                                                    |