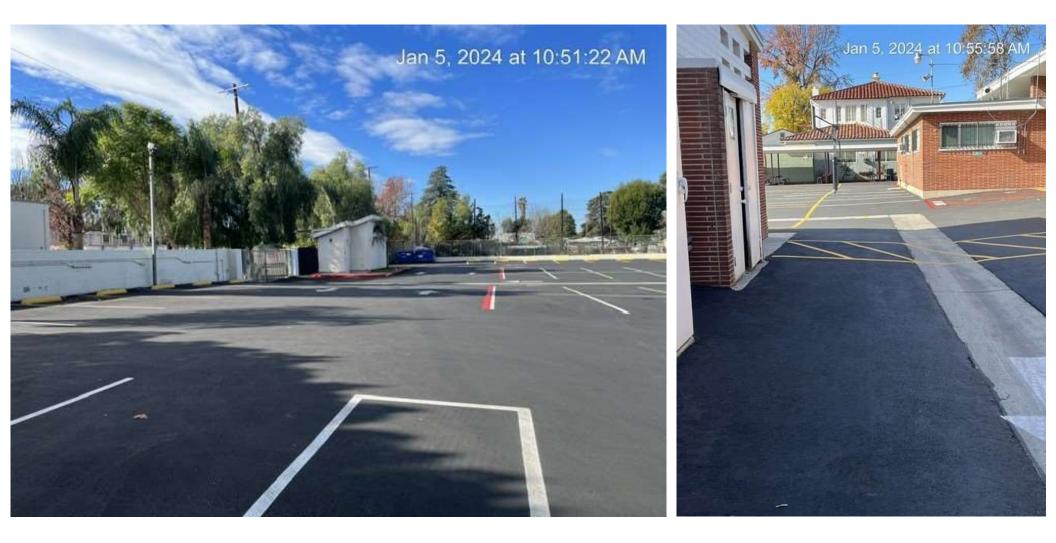

#### Called to Renew Completed Projects (Our Lady of the Valley - HVAC Replacement)

Called to Renew Completed Projects (St. John Baptist de la Salle — School Lunch Shelter and Parking Lot Seal Coat)

Called to Renew Completed Projects (St. John Baptist de la Salle — School Lunch Shelter and Parking Lot Seal Coat)