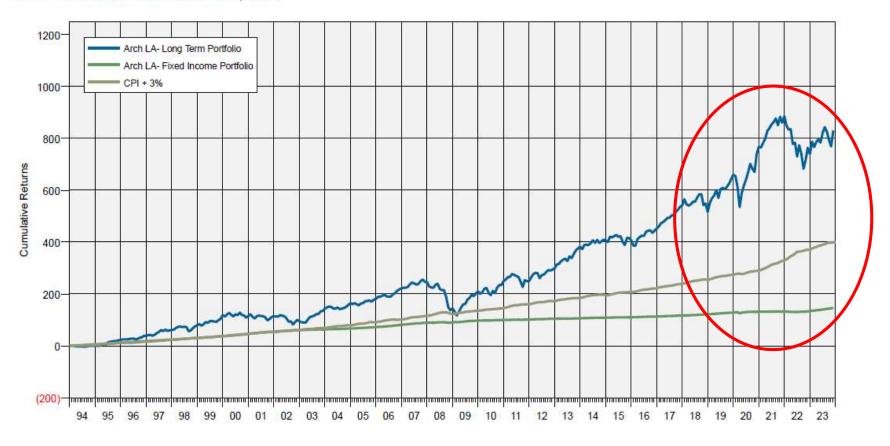

# Long Term Performance

#### **Fixed Income Portfolio and Long Term Portfolios' Performance**

Cumulative Returns for 30 Years Ended December 31, 2023

 The graph above represents cumulative returns for the Long Term and Fixed Income Portfolios over the past 30 years.