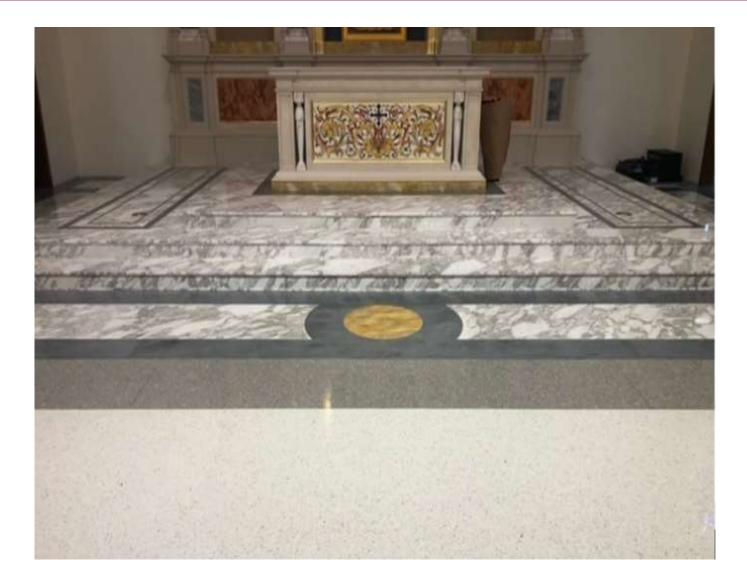

# **Called to Renew Projects**

| Project Type /<br>Status | OLAPR | SBPR | SFPR | SGPR | SPPR | Archdiocese<br>TOTAL |
|--------------------------|-------|------|------|------|------|----------------------|
| Deferred Maintenance     |       |      |      |      |      |                      |
| Completed                | 57    | 31   | 26   | 47   | 31   | 192                  |
| In Process               | 12    | 8    | 9    | 14   | 7    | 50                   |
| Case Statement           |       |      |      |      |      |                      |
| Completed                | 25    | 21   | 18   | 20   | 26   | 110                  |
| In Process               | 45    | 33   | 25   | 46   | 26   | 175                  |

#### Called to Renew Completed Projects (Our Lady of the Valley - HVAC Replacement)

#### Called to Renew Completed Projects (Our Lady of the Valley - HVAC Replacement)

Called to Renew Completed Projects (St. John Baptist de la Salle — School Lunch Shelter and Parking Lot Seal Coat)

Called to Renew Completed Projects (St. John Baptist de la Salle — School Lunch Shelter and Parking Lot Seal Coat)

#### Called to Renew Completed Projects (Mother of Sorrows — Exterior Painting)