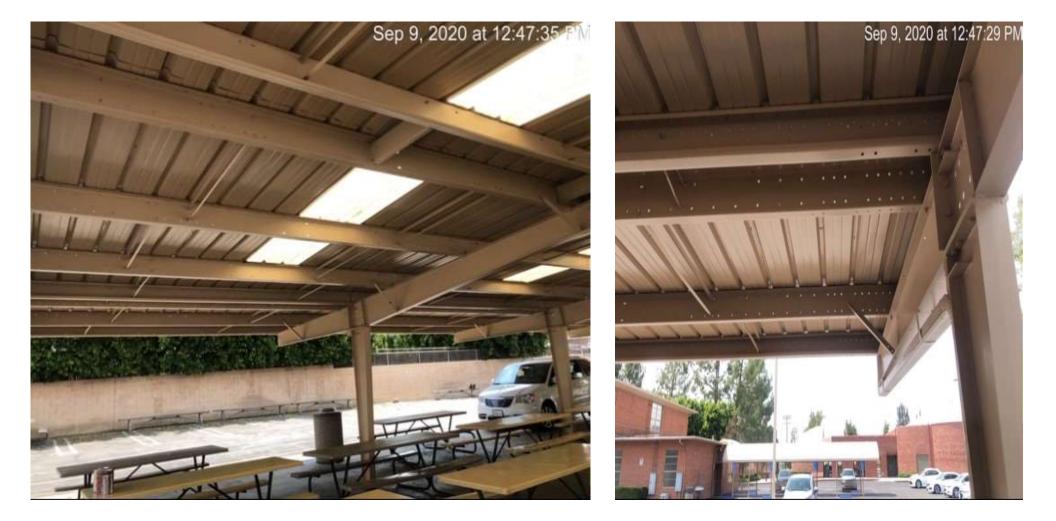

#### Called to Renew Completed Projects (Our Lady of the Valley - HVAC Replacement)

Called to Renew Completed Projects (St. John Baptist de la Salle — School Lunch Shelter and Parking Lot Seal Coat)

Called to Renew Completed Projects (St. John Baptist de la Salle — School Lunch Shelter and Parking Lot Seal Coat)