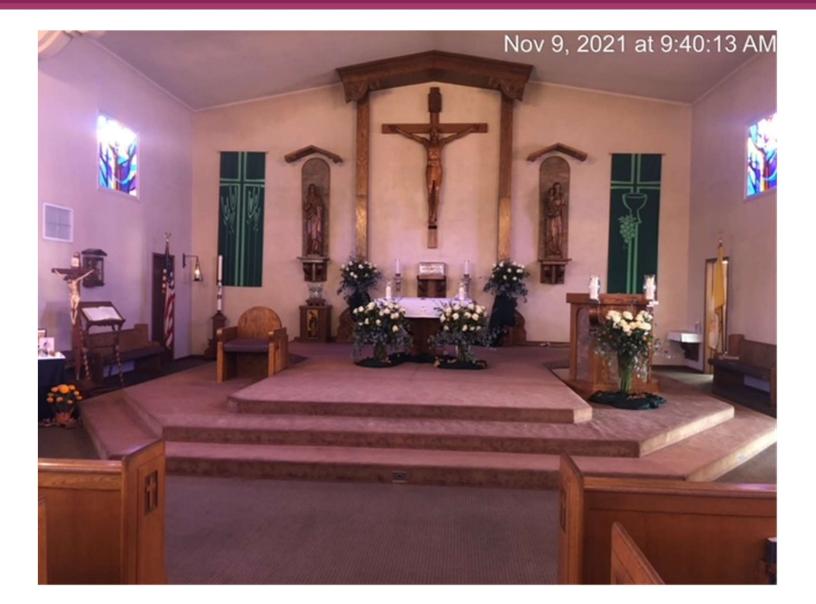

# **Called to Renew Projects**

| Project Type /<br>Status | OLAPR | SBPR | SFPR | SGPR | SPPR | Archdiocese<br>TOTAL |
|--------------------------|-------|------|------|------|------|----------------------|
| Deferred Maintenance     |       |      |      |      |      |                      |
| Completed                | 57    | 31   | 26   | 47   | 31   | 192                  |
| In Process               | 12    | 8    | 9    | 14   | 7    | 50                   |
| Case Statement           |       |      |      |      |      |                      |
| Completed                | 25    | 21   | 18   | 20   | 26   | 110                  |
| In Process               | 45    | 33   | 25   | 46   | 26   | 175                  |

#### Called to Renew Completed Projects (Our Lady of the Valley - HVAC Replacement)

#### Called to Renew Completed Projects (Our Lady of the Valley - HVAC Replacement)

Called to Renew Completed Projects (St. John Baptist de la Salle — School Lunch Shelter and Parking Lot Seal Coat)

Called to Renew Completed Projects (St. John Baptist de la Salle — School Lunch Shelter and Parking Lot Seal Coat)

#### Called to Renew Completed Projects (Mother of Sorrows — Exterior Painting)