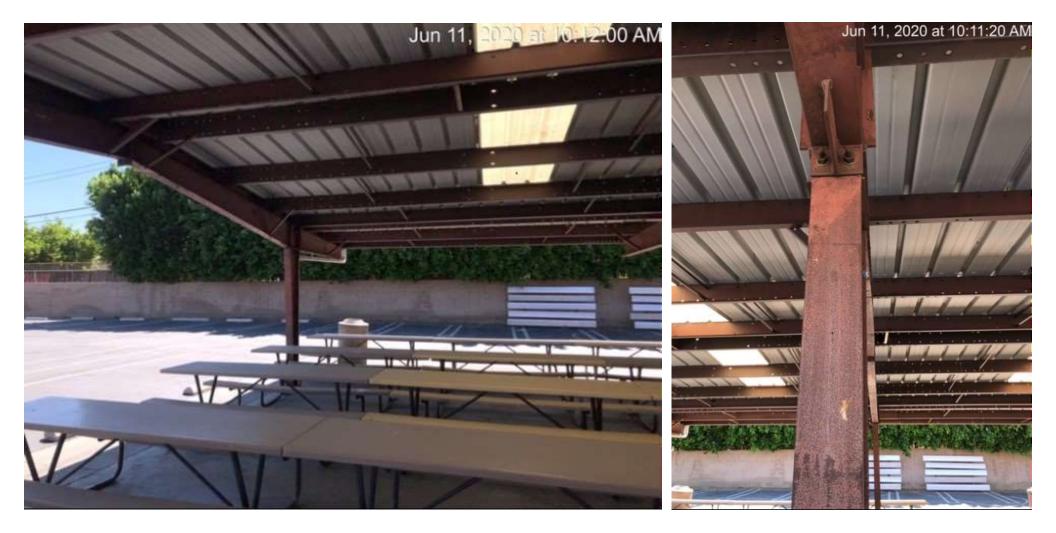

#### Called to Renew Completed Projects (Our Lady of the Valley - HVAC Replacement)

#### Called to Renew Completed Projects (Our Lady of the Valley - HVAC Replacement)

Called to Renew Completed Projects (St. John Baptist de la Salle — School Lunch Shelter and Parking Lot Seal Coat)

Called to Renew Completed Projects (St. John Baptist de la Salle — School Lunch Shelter and Parking Lot Seal Coat)