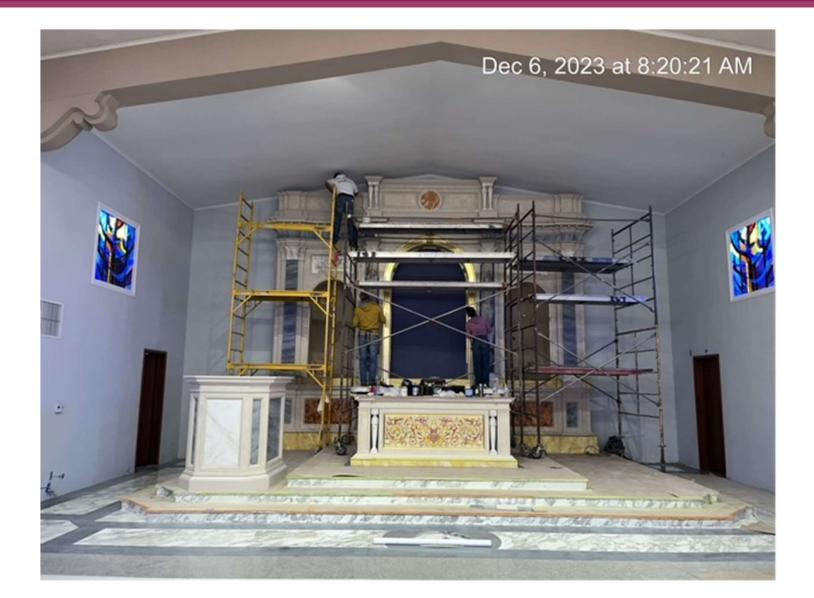

# **Called to Renew Projects**

| Project Type /<br>Status | OLAPR | SBPR | SFPR | SGPR | SPPR | Archdiocese<br>TOTAL |
|--------------------------|-------|------|------|------|------|----------------------|
| Deferred Maintenance     |       |      |      |      |      |                      |
| Completed                | 57    | 31   | 26   | 47   | 31   | 192                  |
| In Process               | 12    | 8    | 9    | 14   | 7    | 50                   |
| Case Statement           |       |      |      |      |      |                      |
| Completed                | 25    | 21   | 18   | 20   | 26   | 110                  |
| In Process               | 45    | 33   | 25   | 46   | 26   | 175                  |

#### Called to Renew Completed Projects (Our Lady of the Valley - HVAC Replacement)

#### Called to Renew Completed Projects (Our Lady of the Valley - HVAC Replacement)

Called to Renew Completed Projects (St. John Baptist de la Salle — School Lunch Shelter and Parking Lot Seal Coat)

Called to Renew Completed Projects (St. John Baptist de la Salle — School Lunch Shelter and Parking Lot Seal Coat)

#### Called to Renew Completed Projects (Mother of Sorrows — Exterior Painting)